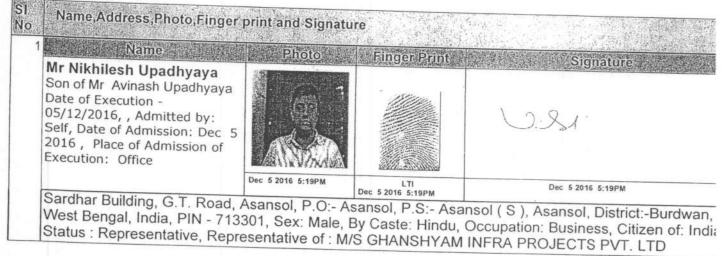

# Attorney Details :

| SI Name,Address,Photo,Finger print and Signature                                                                                                        |                             |
|---------------------------------------------------------------------------------------------------------------------------------------------------------|-----------------------------|
|                                                                                                                                                         |                             |
| 1 M/S GHANSHYAM INFRA PROJECTS PVT. LTD                                                                                                                 |                             |
| Sardhar Building, G. T. Road, Asansol, P.O:- Asansol, P.S:- Asansol (S), Asanso<br>Bengal, India, PIN - 713301 PAN No. AAFCG0210N, Status :Organization | ol, District:-Burdwan, West |

# Representative Details :

## Identifier Details :

Name & address

Mr Biplab Sen

Son of Late Nepal Sen

Sudha Enclave Asansol, P.O:- Asansol, P.S:- Asansol (S), Asansol, District:-Burdwan, West Bengal, India, PIN -713301, Sex: Male, By Caste: Hindu, Occupation: Business, Citizen of: India, , Identifier Of Smt Manjula Gorai, Shri Amarnath Gorai, Smt Debjani Dutta, Smt Indrani Sen, Mr Nikhilesh Upadhyaya