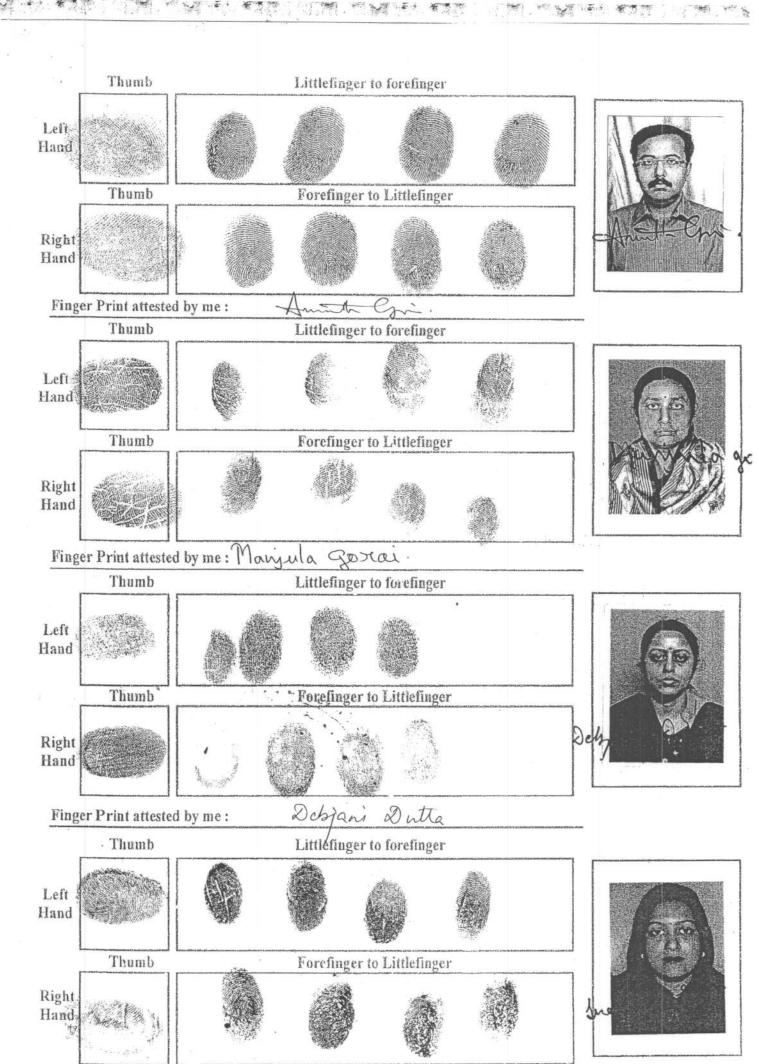

WITNESSES:

1. BIPLABSEN, SOLATE NEPAL SEA SUDHA ENCLANE S.B. GORAJ ROAD. ASANISOL.

> 2 RAJESH DUTTA S/O LT. KALYAN DUTTA SUDHA ENCLAVE ASANSOL -1

Manjula goriai. Auth Cri. Debjanis Dutta Indrani Sen

Advocate Enrolment No. F-1024/1172/2002

9

Finger Print attested by me: Indran &

un Den